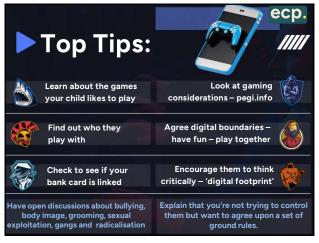

RTS ESPORTS ecp.

ecp.

13

Centre' > View your teens

friends

Snapchat has a 'Family

See who they've







Parental Support

₽

platform.

Twitch has a guide

educators, and other

adults navigate the

designed to help parents,

••

Discord's Family Centre

summary activity.

Shows messages or

calls they've made,

A weekly email

Monitoring Online Activity ecp. E **5**K giffgaff B E How to set up the parental controls offered ental controls offered parental controls offered ntal controls offered by Sky by BT by TalkTalk by Virgin Media Video guide from BT about Video guide from Sky about Video guide from TalkTalk Video guide from Virgi how to set up parenta how to set up parental about how to set up parental Media about how to set up arental controls 0 0 0

9



11