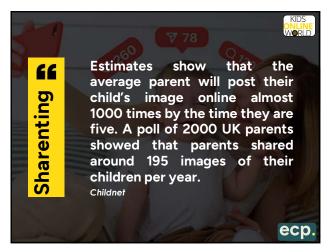

IN SPORTS ESPORTS ecp.

ecp.

13

Centre' > View your teens

friends

Snapchat has a 'Family

See who they've







Parental Support

₽

platform.

Twitch has a guide

educators, and other

adults navigate the

designed to help parents,

••

Discord's Family Centre

summary activity.

Shows messages or

calls they've made,

A weekly email

Monitoring Online Activity ecp. E **5**K giffgaff B E How to set up the parental controls offered ental controls offered parental controls offered ntal controls offered by Sky by BT by TalkTalk by Virgin Media Video guide from BT about Video guide from Sky about Video guide from TalkTalk Video guide from Virgi how to set up parenta how to set up parental about how to set up parental Media about how to set up arental controls 0 0 0

9



11