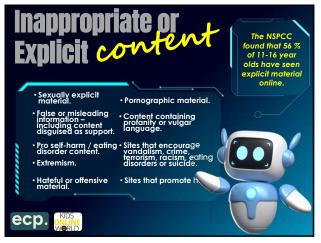

2

6

3

There are laws which m illegal for young people to tak part in most gambling activitie but there are also types of gambling that everybody is allowed to do... 1001 BOXES SKIN SPORTS ESPORTS ecp.

ecp.