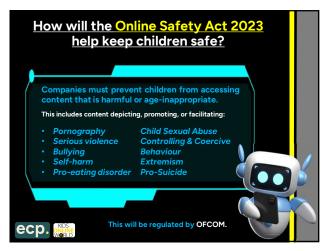

PORTS ESPORTS ecp.

ecp.

13

Centre' > View your teens

friends

Snapchat has a 'Family

See who they've







Parental Support

₽

platform.

Twitch has a guide

educators, and other

adults navigate the

designed to help parents,

••

Discord's Family Centre

summary activity.

Shows messages or

calls they've made,

A weekly email

Monitoring Online Activity ecp. E **5**K giffgaff B E How to set up the parental controls offered ental controls offered parental controls offered ntal controls offered by Sky by BT by TalkTalk by Virgin Media Video guide from BT about Video guide from Sky about Video guide from TalkTalk Video guide from Virgi how to set up parenta how to set up parental about how to set up parental Media about how to set up arental controls 0 0 0

9



11