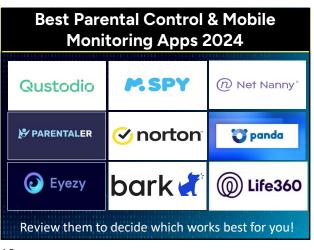

001 BOXES SKIN SPORTS ESPORTS ecp.

ecp.

13

Centre' > View your teens

friends

Snapchat has a 'Family

See who they've







Parental Support

₽

platform.

Twitch has a guide

educators, and other

adults navigate the

designed to help parents,

••

Discord's Family Centre

summary activity.

Shows messages or

calls they've made,

A weekly email

Monitoring Online Activity ecp. E **5**K giffgaff B E How to set up the parental controls offered ental controls offered parental controls offered ntal controls offered by Sky by BT by TalkTalk by Virgin Media Video guide from BT about Video guide from Sky about Video guide from TalkTalk Video guide from Virgi how to set up parenta how to set up parental about how to set up parental Media about how to set up arental controls 0 0 0

9



11