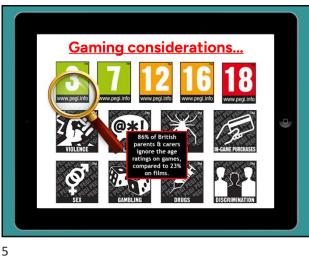

2

6

3

There are laws which m illegal for young people to tak part in most gambling activitie but there are also types of gambling that everybody is allowed to do... 1001 BOXES SKIN SPORTS ESPORTS ecp.

ecp.