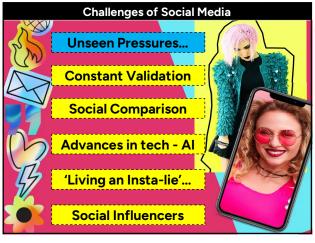

o... 1001 BOXES SKIN SPORTS ESPORTS ecp.

ecp.

13

Centre' > View your teens

friends

Snapchat has a 'Family

See who they've







Parental Support

₽

platform.

Twitch has a guide

educators, and other

adults navigate the

designed to help parents,

••

Discord's Family Centre

summary activity.

Shows messages or

calls they've made,

A weekly email

Monitoring Online Activity ecp. E **5**K giffgaff B E How to set up the parental controls offered ental controls offered parental controls offered ntal controls offered by Sky by BT by TalkTalk by Virgin Media Video guide from BT about Video guide from Sky about Video guide from TalkTalk Video guide from Virgi how to set up parenta how to set up parental about how to set up parental Media about how to set up arental controls 0 0 0

9



11