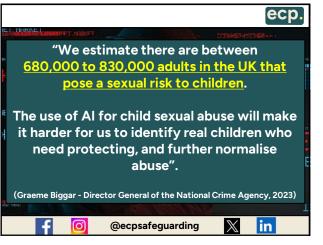

SKIN SPORTS ESPORTS ecp.

ecp.

13

Centre' > View your teens

friends

Snapchat has a 'Family

See who they've







Parental Support

₽

platform.

Twitch has a guide

educators, and other

adults navigate the

designed to help parents,

••

Discord's Family Centre

summary activity.

Shows messages or

calls they've made,

A weekly email

Monitoring Online Activity ecp. E **5**K giffgaff B E How to set up the parental controls offered ental controls offered parental controls offered ntal controls offered by Sky by BT by TalkTalk by Virgin Media Video guide from BT about Video guide from Sky about Video guide from TalkTalk Video guide from Virgi how to set up parenta how to set up parental about how to set up parental Media about how to set up arental controls 0 0 0

9



11