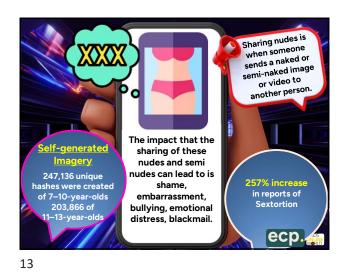

XES SKIN SPORTS ESPORTS ecp.

ecp.

13

Centre' > View your teens

friends

Snapchat has a 'Family

See who they've







Parental Support

₽

platform.

Twitch has a guide

educators, and other

adults navigate the

designed to help parents,

••

Discord's Family Centre

summary activity.

Shows messages or

calls they've made,

A weekly email

Monitoring Online Activity ecp. E **5**K giffgaff B E How to set up the parental controls offered ental controls offered parental controls offered ntal controls offered by Sky by BT by TalkTalk by Virgin Media Video guide from BT about Video guide from Sky about Video guide from TalkTalk Video guide from Virgi how to set up parenta how to set up parental about how to set up parental Media about how to set up arental controls 0 0 0

9



11