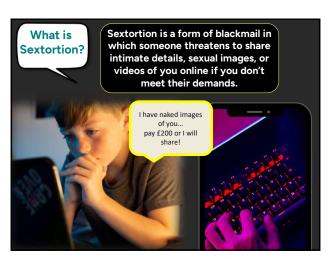

S SKIN SPORTS ESPORTS ecp.

ecp.

13

Centre' > View your teens

friends

Snapchat has a 'Family

See who they've







Parental Support

₽

platform.

Twitch has a guide

educators, and other

adults navigate the

designed to help parents,

••

Discord's Family Centre

summary activity.

Shows messages or

calls they've made,

A weekly email

Monitoring Online Activity ecp. E **5**K giffgaff B E How to set up the parental controls offered ental controls offered parental controls offered ntal controls offered by Sky by BT by TalkTalk by Virgin Media Video guide from BT about Video guide from Sky about Video guide from TalkTalk Video guide from Virgi how to set up parenta how to set up parental about how to set up parental Media about how to set up arental controls 0 0 0

9



11