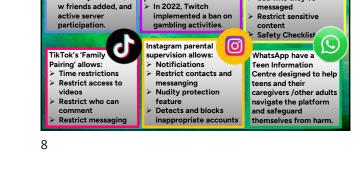

13

Centre' > View your teens

friends

Snapchat has a 'Family

See who they've

Parental Support

₽

platform.

Twitch has a guide

educators, and other

adults navigate the

designed to help parents,

••

Discord's Family Centre

summary activity.

Shows messages or