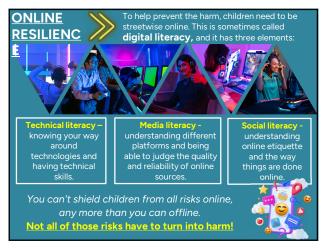

2

6





3



There are laws which m illegal for young people to tak part in most gambling activitie but there are also types of gambling that everybody is allowed to do... 1001 BOXES SKIN SPORTS ESPORTS ecp.

ecp.

13

Centre' > View your teens

friends

Snapchat has a 'Family

See who they've







Parental Support

₽

platform.

Twitch has a guide

educators, and other

adults navigate the

designed to help parents,

••

Discord's Family Centre

summary activity.

Shows messages or

calls they've made,

A weekly email

Monitoring Online Activity ecp. E **5**K giffgaff B E How to set up the parental controls offered ental controls offered parental controls offered ntal controls offered by Sky by BT by TalkTalk by Virgin Media Video guide from BT about Video guide from Sky about Video guide f