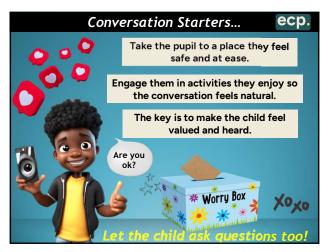

SPORTS ESPORTS ecp.

ecp.

13

Centre' > View your teens

friends

Snapchat has a 'Family

See who they've







Parental Support

₽

platform.

Twitch has a guide

educators, and other

adults navigate the

designed to help parents,

••

Discord's Family Centre

summary activity.

Shows messages or

calls they've made,

A weekly email

Monitoring Online Activity ecp. E **5**K giffgaff B E How to set up the parental controls offered ental controls offered parental controls offered ntal controls offered by Sky by BT by TalkTalk by Virgin Media Video guide from BT about Video guide from Sky about Video guide from TalkTalk Video guide from Virgi how to set up parenta how to set up parental about how to set up parental Media about how to set up arental controls 0 0 0

9



11