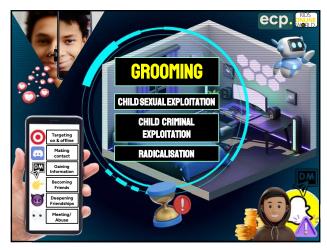

BOXES SKIN SPORTS ESPORTS ecp.

ecp.

13

Centre' > View your teens

friends

Snapchat has a 'Family

See who they've







Parental Support

₽

platform.

Twitch has a guide

educators, and other

adults navigate the

designed to help parents,

••

Discord's Family Centre

summary activity.

Shows messages or

calls they've made,

A weekly email

Monitoring Online Activity ecp. E **5**K giffgaff B E How to set up the parental controls offered ental controls offered parental controls offered ntal controls offered by Sky by BT by TalkTalk by Virgin Media Video guide from BT about Video guide from Sky about Video guide from TalkTalk Video guide from Virgi how to set up parenta how to set up parental about how to set up parental Media about how to set up arental controls 0 0 0

9



11