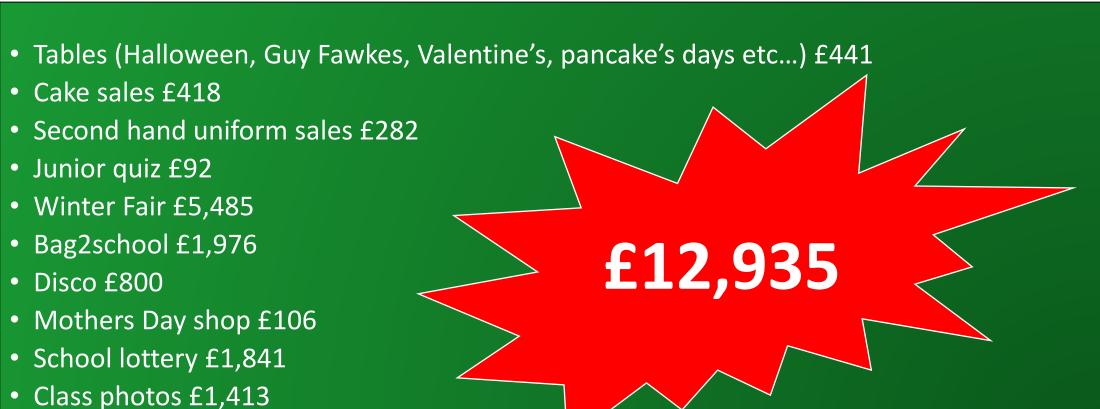

Ice lollies £80

This academic year, our PTA fun was short lived but what an amazing awakening for most of our communities, our school, key workers and our children.

Resilience, solidarity, kindness and generosity was shown across all parts of our neighbourhood and Holly Parkers alike. We all came together to cheer on Chokhmah's runs, collect and deliver food for local care homes, raise money for food banks and through the Big Appeal for our new playground. Together, this is what we have achieve in numbers...

## **CLASS PHOTOS**

- Our 2020 class photos were an incredible success.
- The PTA came together in an unprecedented manner to plan, produce, package and deliver these amazing products. We have had ecstatic children at their doorsteps, very grateful parents and found a way to see all classmates in a fun, non screen and definitely social distancing kind of way.
- We had ordered 1 extra photo per class in the eventuality of error, damage or loss.
- We now have a few photos for sale and only for September pick up:
- 1 nursery, 2 Palm green, 1 Chestnut, 1 Pine, 1 Elm, 1 Rowan, 1 Poplar, 1 Hazel, 1 Willow, 1 Juniper, 1 Maple and 1 Cedar.
- All class photos are £5 and all orders will be on a first come, first served basis via ptahollypark@yahoo.co.uk

## New Date Friday 18<sup>th</sup> September

With an astonishing £1,976 raised last academic year. We obviously have a new date already set up for September.