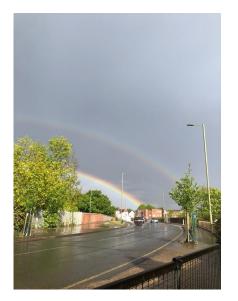

## **RAINBOWS**

The weather this week has been somewhat different from last week and the beautiful chalk RAINBOWS our pavements were adorned with disappeared. However, nature didn't fail us and real rainbows were sighted all around the neighbourhood.

### **Rainbow Road**

Is still going strong amidst the rain washing off all our chalks rainbows but surprising us with real ones.

Thank you to all Teachers,
Teaching Assistants, sports
coaches, kitchen staff, site
managers, cleaners and anyone
else heading into a school to
keep it running so that our NHS
and carers can take care of the
sick and the vulnerable.