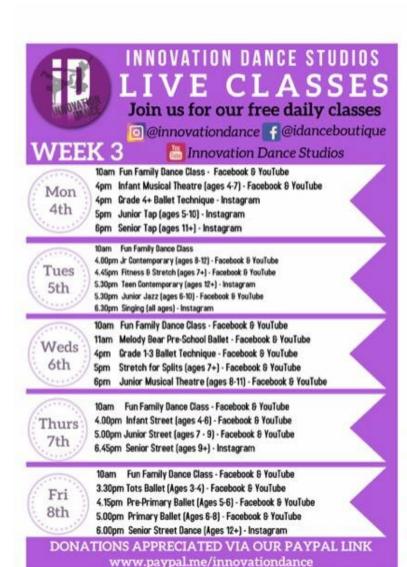

## **Keep Moving**

Holly Park school, the government and many other bodies are emphasizing on our wellbeing and especially the one of our children.

Here is a local company in North Finchley that is offering Tap, Jazz, Ballet, Break, Street, Contemporary classes for free. This is available for all dancers, movers, novices or just curiosity.