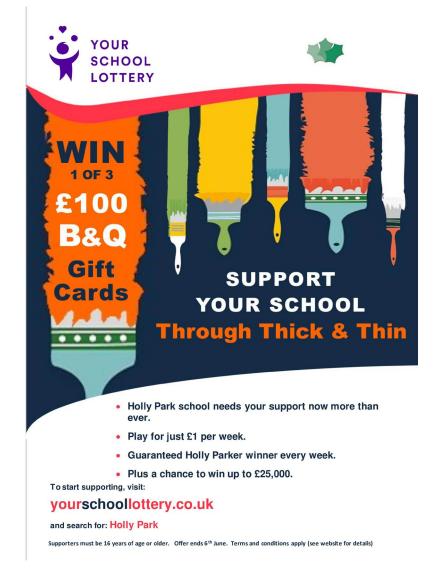

## SCHOOL LOTTERY

## **Fundraising**

Holly Park school needs you more than ever. Our school lottery is the only safe approach to fundraising, please spread the word to your neighbours and families and friends.

40% of your £1 goes straight to our school.
30% of the same £1 goes to a Holly Parker winner.
6% goes towards the £25,000 jackpot,
and the rest is admin and vat.