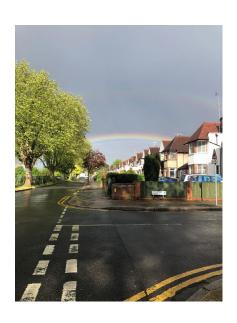

## **RAINBOWS**

The weather this week has been somewhat different from last week and the beautiful chalk RAINBOWS our pavements were adorned with disappeared. However, nature didn't fail us and real rainbows were sighted all around the neighbourhood.

### **Rainbow Road**

Is still going strong amidst the rain washing off all our chalks rainbows but surprising us with real ones.

Thank you to all Teachers,
Teaching Assistants, sports
coaches, kitchen staff, site
managers, cleaners and anyone
else heading into a school to
keep it running so that our NHS
and carers can take care of the
sick and the vulnerable.