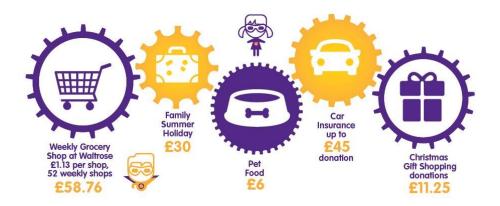

Raise free funds every time you shop online

## See how much you can raise

See just how much your online shopping can raise in one year when you shop via www.theaivinamachine.co.uk

Over £150 raised in free donations for your chosen causes